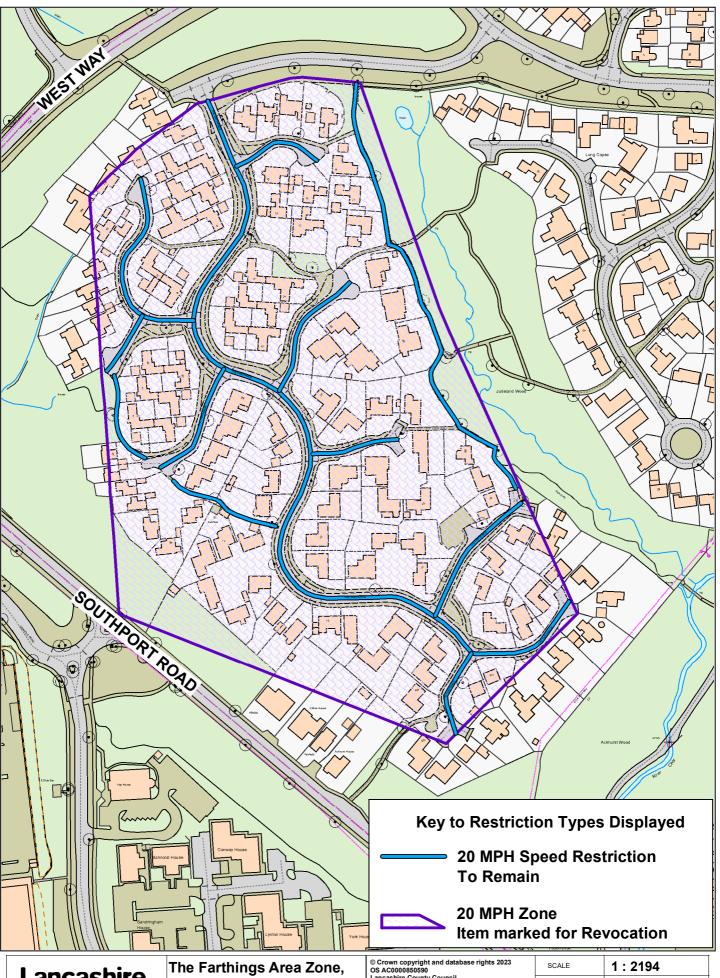

The Farthings Area Zone, Astley Village, Chorley  $^{N}_{\Lambda}$ 

| © Crown copyright and database rights 2023 OS AC0000850590 Lancashire County Council Licence No. AC0000850590 2023  Phil Durnell Director of Highways and Transport P.O. Box 100, County Hall, PRESTON PR1 0LD | SCALE       | 1 : 2194                                |  |
|----------------------------------------------------------------------------------------------------------------------------------------------------------------------------------------------------------------|-------------|-----------------------------------------|--|
|                                                                                                                                                                                                                | DATE        | 23/10/2023                              |  |
|                                                                                                                                                                                                                | DRAWING No. | SLO23-24(1)-C1                          |  |
|                                                                                                                                                                                                                | DRAWN BY    | TJP                                     |  |
|                                                                                                                                                                                                                |             | Scale with care as distortion may occur |  |