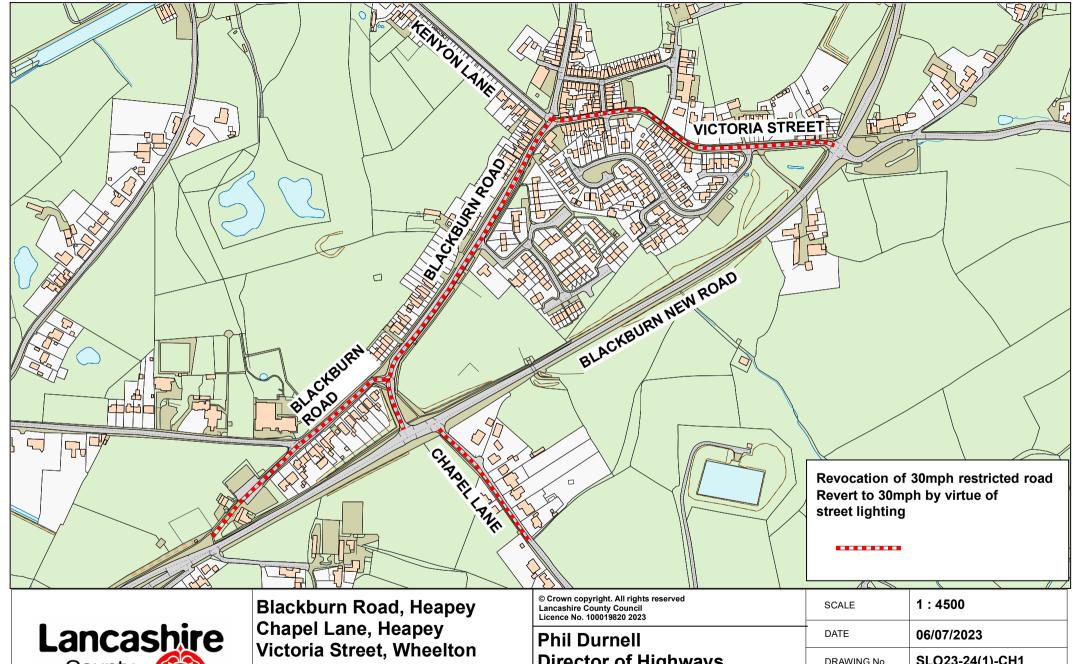

**Director of Highways** and Transport

P.O. Box 100, County Hall, PRESTON PR1 0LD

| SCALE       | 1:4500                        |
|-------------|-------------------------------|
| DATE        | 06/07/2023                    |
| DRAWING No. | SLO23-24(1)-CH1               |
| DRAWN BY    | JC                            |
|             | Scale with care as distortion |