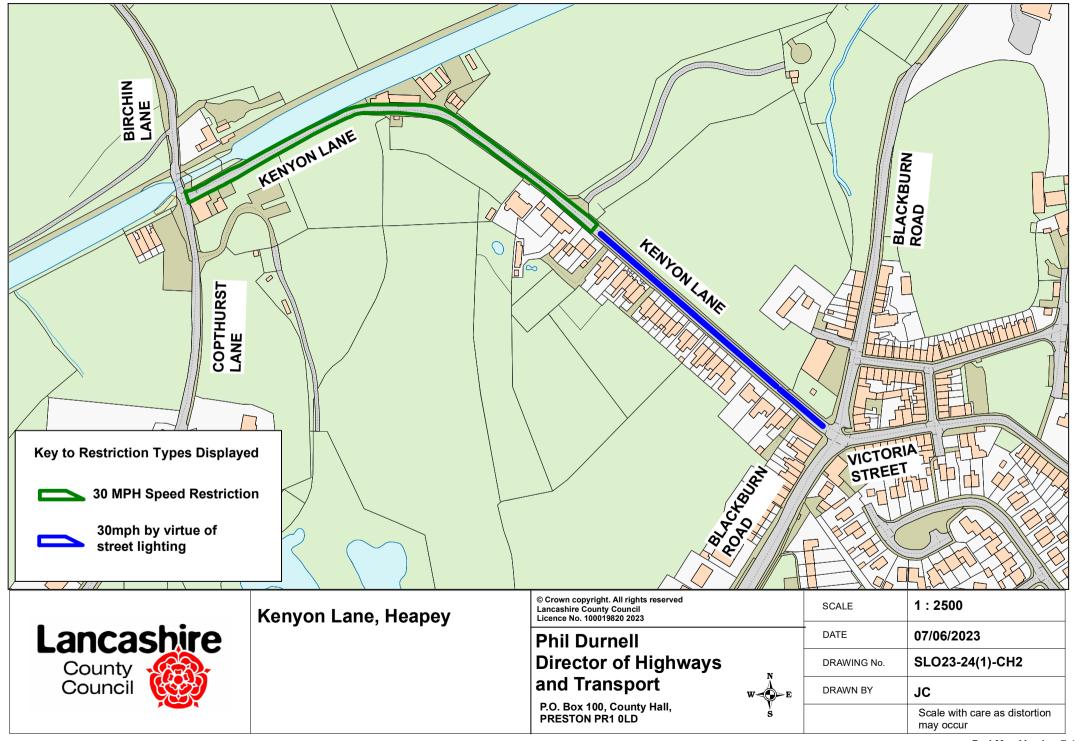

| DRAWN BY    | TJP                                     |  |
|                                                                                                                                                                                                                |             | Scale with care as distortion may occur |  |







**Director of Highways** and Transport

P.O. Box 100, County Hall, PRESTON PR1 0LD

| SCALE       | 1:4500                        |
|-------------|-------------------------------|
| DATE        | 06/07/2023                    |
| DRAWING No. | SLO23-24(1)-CH1               |
| DRAWN BY    | JC                            |
|             | Scale with care as distortion |